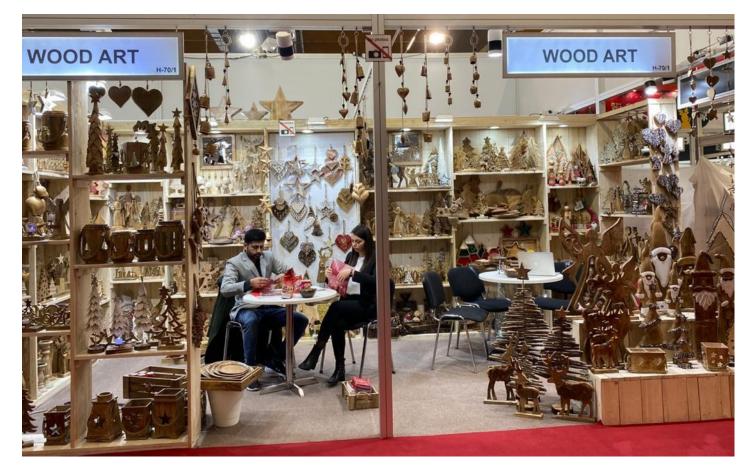

Once I received money, I started the application process for a very prestigious international fair – The Christmas World, Frankfurt, Germany and participated during 24-28 January 2020. My stall with fascia "Wood Art" in Indian Pavilion was much appreciated by the audiences and participants from the Indian Embassy. (Photos shared) It was a fruitful investment as I scored 65 new leads from international buyers and to-date I have completed 5 international orders worth INR 1 Crore and more orders are in pipeline. I would like to thank ODOP Scheme, office of DIC, Saharanpur and the Govt of UP for ease in getting quick financial support for businesses like ours. My export of this year might have a growth of 1.0-1.5 Crores.

Photos from The Christmas World International Fair, Frankfurt, Germany (24-28 Jan 2020)